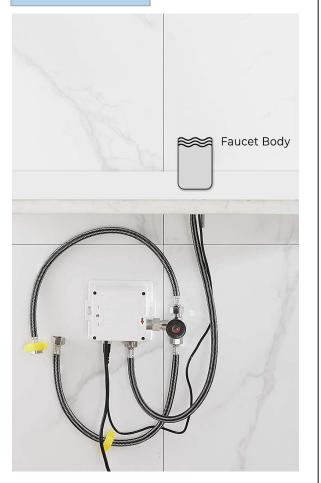

## Specs

Power: AC & DC 6V (batteries not included) Water Consumption: 0.05Mpa-0.6Mpa Detection Zone: 16-32 cm or adjustable Motor valve lifespan: up to 500000 flushes Battery lifespan: 100000 cycles Static Power Consumption: 0.36mw Working Power consumption: ≤0.5mw Inductive Opening Time: < 1 second Inductive Closing Time: < 2 second Dia.of inlet / outlet pipe: G1/2" Flux: ≥0.07L/S Power Supply: Box Transformer (BOX) Temperature Mixer: Below Deck Manual Mixing Valve (BDM) Factory Default Timeout: 30s Factory Default GPC: 0.75 Working pressure: 0.05 - 1.6 Mpa Flow Rate : 1.2 GPM / 4.5 LPM

## FEATURES

Commercial Grade Faucet, ADA Compliant, Cast Brass Spout, Quick Connect Fittings, Integrated Water Shut-off, Hygienic Line Flush, Water Usage and Battery Strength Reporting, Self-adapting Sensor