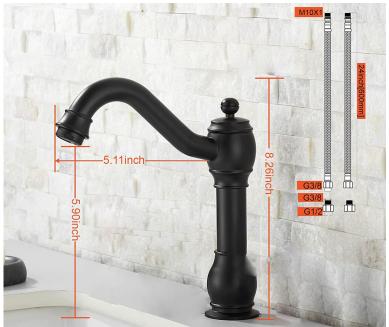

## COMMERCIAL AUTOMATIC SENSOR HANDS FREE FAUCET SPECIFICATIONS

Size

Overview

All dimensions and specifications are nominal and may vary. Use actual products for accuracy in critical situations.